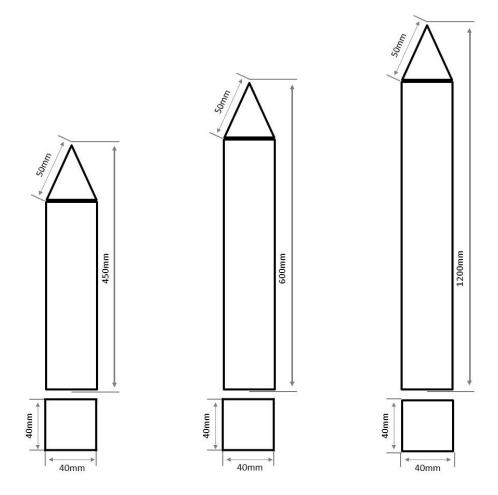

## **DATA SHEET**

ProSolve Treated Wooden Marking Out Stakes
WMOS0454040TD, WMOS064040TD and WMOS124040TD

## **DESCRIPTION**

A top quality economical softwood stake for general survey projects and setting out on construction sites.